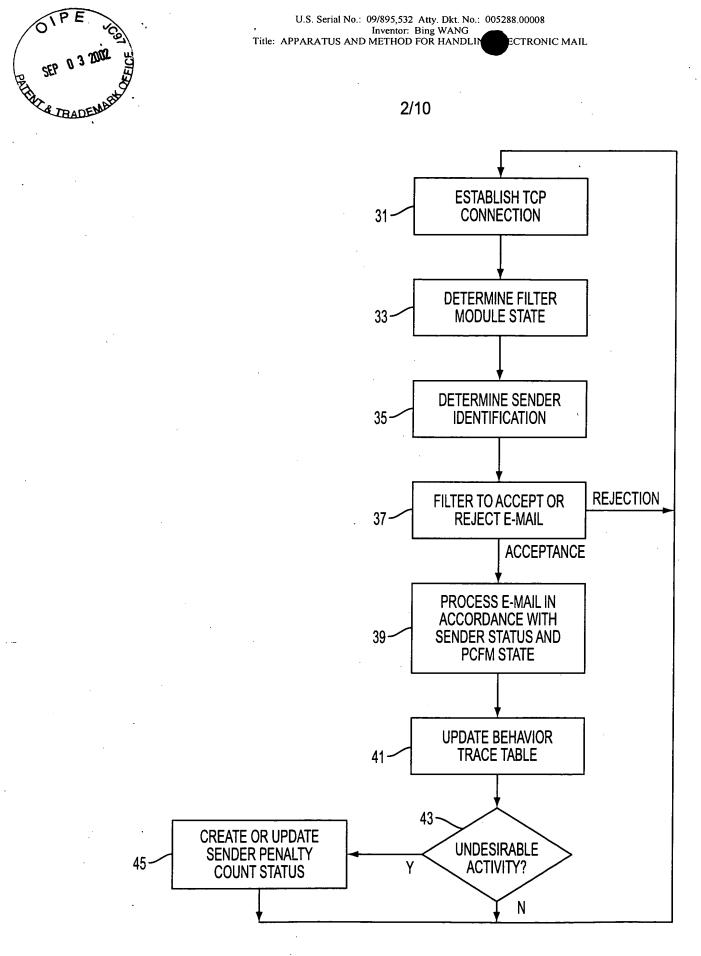

01/1





U.S. Serial No.: 09/895,532 Atty. Dkt. No.: 005288.00008 Inventor: Bing WANG Title: APPARATUS AND METHOD FOR HANDLIN ECTRONIC MAIL

3/10







FIG. 4A





FIG. 4C



OTPE CONTRACTOR

U.S. Serial No.: 09/895,532 Atty. Dkt. No.: 005288.00008 Inventor: Bing WANG Title: APPARATUS AND METHOD FOR HANDLING CTRONIC MAIL





FIG. 6





U.S. Serial No.: 09/895,532 Atty. Dkt. No.: 005288.00008 Inventor: Bing WANG Title: APPARATUS AND METHOD FOR HANDLING CTRONIC MAIL

9/10



FIG. 8

(B) & THAD

243

U.S. Serial No.: 09/895,532 Atty. Dkt. No.: 005288.00008 Inventor: Bing WANG Title: APPARATUS AND METHOD FOR HANDLING TRONIC MAIL



## 10/10